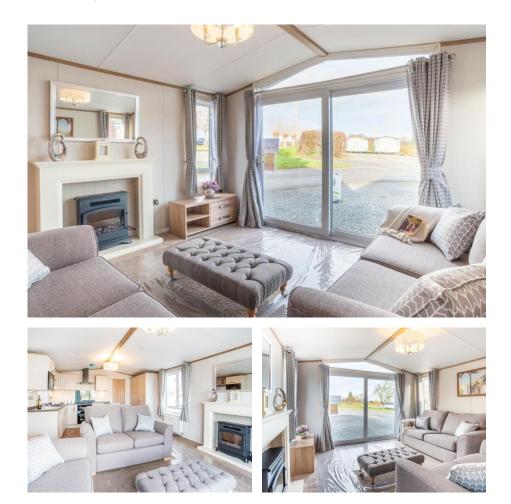

## Sunseeker Supreme. 2 Bedrooms 41 x 13

- Very spacious
- Calm colours
- Open plan living
- Large patio doors
- Entrance hallway
- Family shower room
- En-suite shower
- Finance available

### Sunseeker Supreme

The impressive 'Supreme' has arrived at Arrow Bank

The light and space in a Sunseeker Supreme holiday home is quite special. Reaching through the living area to the kitchen/dining area it amplifies the experience and wraps around you from the moment one first steps inside.

Open plan living is spacious, stylish and, more importantly(?), practical. A side entrance door leads into a hallway - a great 'buffer' when the weather is less than spectacular!

A family shower room is next to a guest bedroon (twin beds) and the master bedroom - at the rear of the holiday home - is a relaxing, self-contained haven with an en-suite shower room.