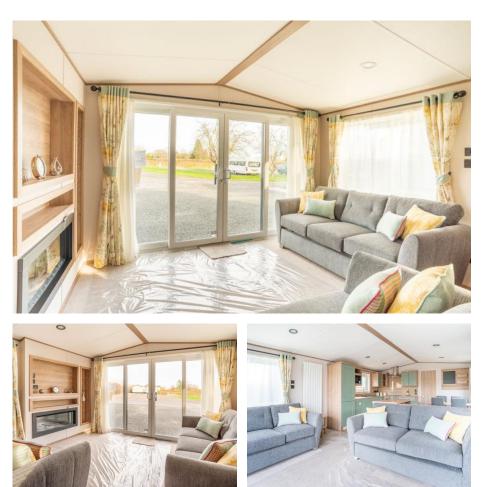

## ABI Ingleton. 2 Bedrooms 40' x 13'

- Contemporary
- Accent colours throughout
- Large patio doors
- Open plan living area
- Feature fireplace
- Breakfast bar
- Family shower room
- En-suite shower room

## ABI Ingleton

This fabulous ABI Ingleton has arrived at Arrow Bank.

With a contemporary, fresh layout and designer detailing, the Ingleton lets you enjoy a space that's chic and quite unique. With an inviting side door entrance that opens up into the kitchen dining area with breakfast bar, the large patio doors create a vibrant, light living space.

Enjoy every aspect of your stay, with a spacious king size bed as standard, a stunning kitchen with integrated fridge freezer, and a dining table and chairs for easy entertaining.

The Ingleton is on display at Arrow Bank, for more information contact us on 01544 388312 or email us