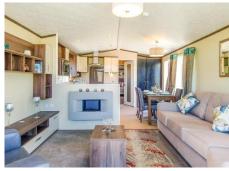

Dark coloured open shelves paired with a sleek gloss TV unit complement the retro styled long line sofa and accent chair in the lounge. With the choice of using either the breakfast bar or comfortable dining area meal times are a casual affair. A new integrated fridge freezer unit enhances the kitchen and there is absolutely no shortage of storage and worktop space.