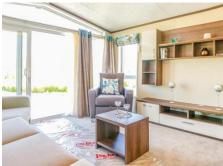

## Pemberton Rivington

This pre-owned Rivington is a contender for those who love a contemporary, open plan layout.

One of its strongest features is the very large patio door giving you an uninterrupted vista.

Dark coloured open shelves paired with a sleek gloss TV unit complement the retro styled long line sofa and accent chair in the lounge. With the choice of using either the breakfast bar or comfortable dining area meal times are a casual affair. A new integrated fridge freezer unit enhances the kitchen and there is absolutely no shortage of storage and worktop space.