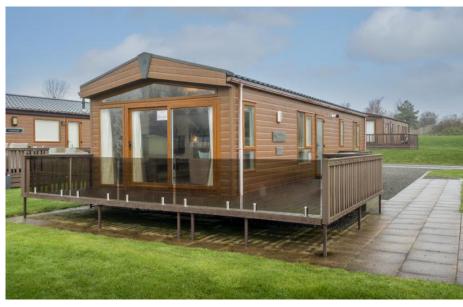

## Pemberton Rivington. 2 Bedrooms 40' x 12.6'

- Luxury pre-owned
- 40' x 12'6"
- 2 bedrooms
- En-suite bathroom
- Luxurious master
- CH / DG
- Family shower room
- Decking included

£58,995

## Pemberton Rivington

This pre-owned Rivington is a contender for those who love a contemporary, open plan layout.

One of its strongest features is the very large patio door giving you an uninterrupted vista.